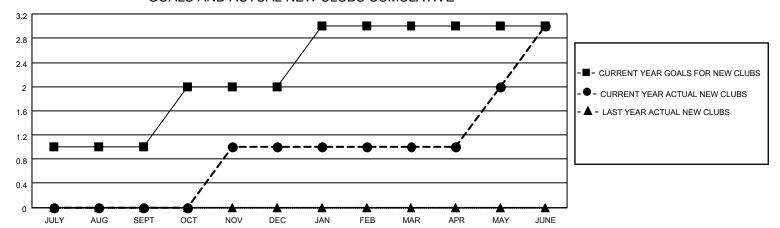

## MONTHLY MEMBERSHIP PROGRESS REPORT

LOCATION HAWAII District 50 Results as of: 6/30/2022

| Clubs                 |               |           |               | Members               |                        |                         |                                                    |
|-----------------------|---------------|-----------|---------------|-----------------------|------------------------|-------------------------|----------------------------------------------------|
| RESULTS FOR 2021-2022 |               |           |               | RESULTS FOR 2021-2022 |                        |                         |                                                    |
| QUARTER               | NEW CLUB GOAL | NEW CLUBS | DROPPED CLUBS | QUARTER MEM           | BER GROWTH NET<br>GOAL | MEMBER GROWTH<br>ACTUAL | DROPPED<br>MEMBERS ACTUAL<br>(including transfers) |
| JULY/AUG/SEPT         | 1             | 0         | 0             | JULY/AUG/SEPT         | 10                     | 49                      | 46                                                 |
| OCT/NOV/DEC           | 1             | 1         | 1             | OCT/NOV/DEC           | 20                     | 82                      | 68                                                 |
| JAN/FEB/MAR           | 1             | 0         | 2             | JAN/FEB/MAR           | 20                     | 49                      | 40                                                 |
| APR/MAY/JUNE          | 0             | 2         | 2             | APR/MAY/JUNE          | 10                     | 97                      | 135                                                |