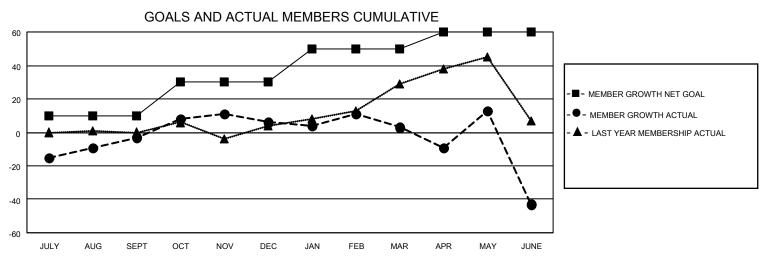

## MONTHLY MEMBERSHIP PROGRESS REPORT

LOCATION HAWAII District 50 Results as of: 6/30/2022

| Clubs                 |               |           |               | Members               |                        |                         |                                                    |
|-----------------------|---------------|-----------|---------------|-----------------------|------------------------|-------------------------|----------------------------------------------------|
| RESULTS FOR 2021-2022 |               |           |               | RESULTS FOR 2021-2022 |                        |                         |                                                    |
| QUARTER               | NEW CLUB GOAL | NEW CLUBS | DROPPED CLUBS | QUARTER MEM           | BER GROWTH NET<br>GOAL | MEMBER GROWTH<br>ACTUAL | DROPPED<br>MEMBERS ACTUAL<br>(including transfers) |
| JULY/AUG/SEPT         | 1             | 0         | 0             | JULY/AUG/SEPT         | 10                     | 49                      | 46                                                 |
| OCT/NOV/DEC           | 1             | 1         | 1             | OCT/NOV/DEC           | 20                     | 82                      | 68                                                 |
| JAN/FEB/MAR           | 1             | 0         | 2             | JAN/FEB/MAR           | 20                     | 49                      | 40                                                 |
| APR/MAY/JUNE          | 0             | 2         | 2             | APR/MAY/JUNE          | 10                     | 97                      | 135                                                |